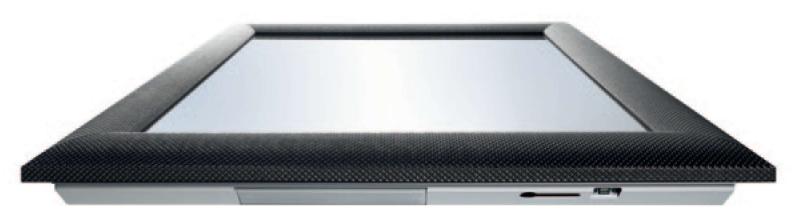

#### Introduction

Neod framed tv is a luxury product for discerning people who wish for their television to simply blend in with their interior design. The television section of this beautifully crafted piece of furniture is only visible when switched on, leaving nothing but an unobtrusive but beautiful black reflective glass surrounded by an exclusive frame finish of their choice hanging on their wall. Utilising loewe LCD TV technology the Neod frame TV produces superb image quality while benefiting from loewes well known reliability. With its stunning black reflective glass finish and its exclusive frame designs the Neod frame TV is the product for people who simply demand the best for their residence, office, yacht or executive jet.