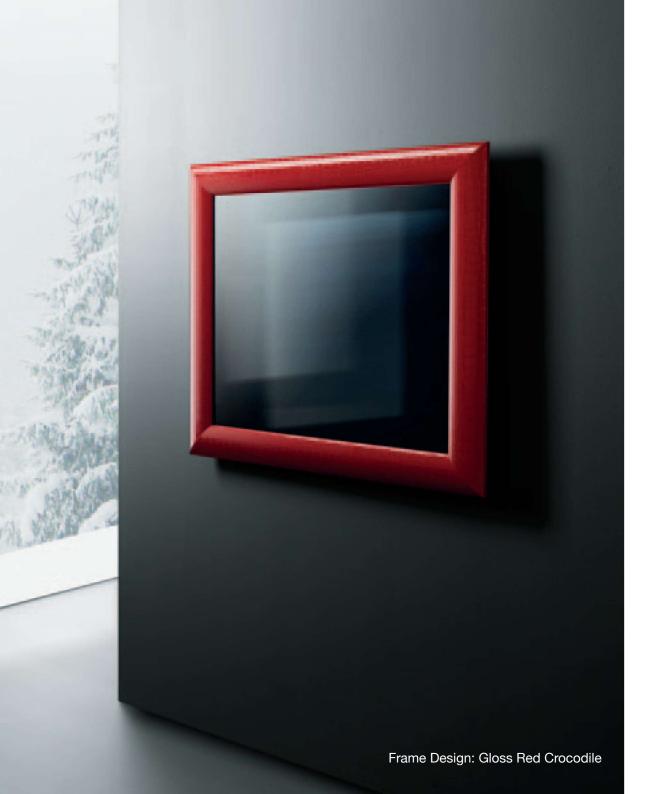

A wide selection of exclusive frames, providing refined and personalised creative solutions.

Coccodrillo nero lucido Gloss black crocodile

Coccodrillo rosso lucido Gloss red crocodile

Laccato bianco
White lacquered