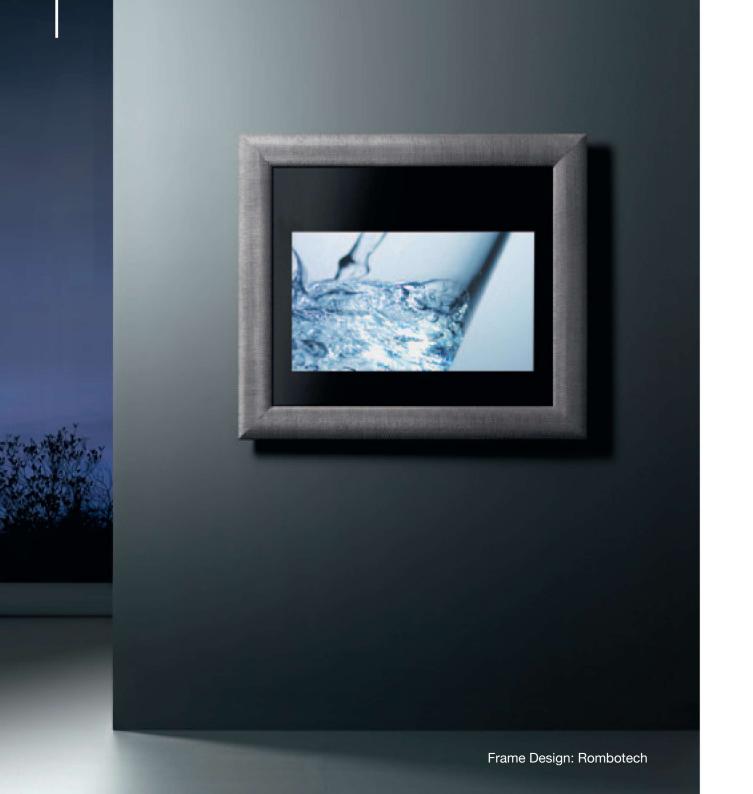

#### **NESSUN OSTACOLO ALL'ELEGANZA**

NO LIMITS TO ELEGANCE

Frame Design: Rombotech

Sintesi di forma e polifunzionalità generano un sottile equilibrio fra tecnologia, design, contenuti e garantiscono un'ambientazione ricercata ed un comfort inconfondibile.

Shapes combine with multi-functionality to create a subtle balance of technology, design and content, guaranteeing a refined interior and unmistakeable comfort.