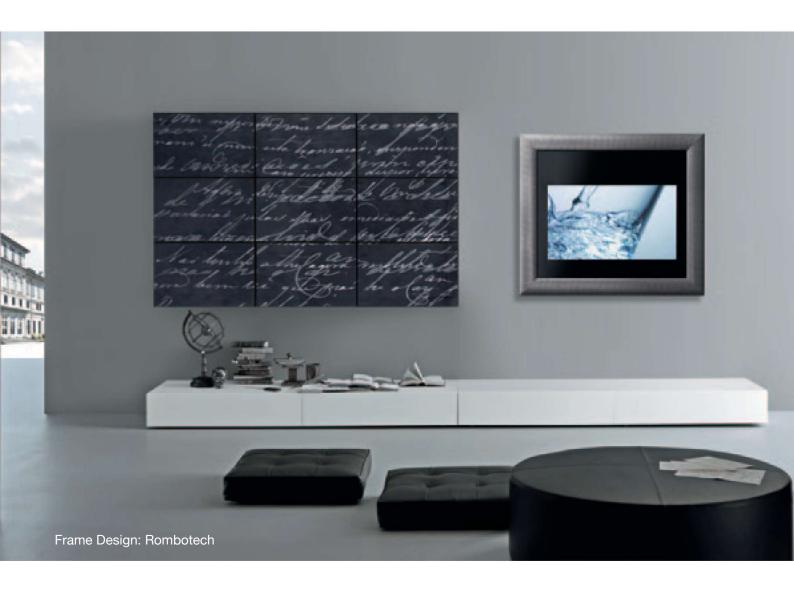

## **CORNICI MODERNE · WIDE**MODERN FRAMES · WIDE

Swarovsky
Swarovsky

Le cornici "WIDE" sono fra loro intercambiabili\_WIDE frames are interchangeable

L'ampia scelta di cornici consente una personalizzazione dell'offerta, all ricerca di distinzione e soluzioni creative individuali.

A wide selection of exclusive frames, providing refined and personalised creative solutions.

Coccodrillo nero lucido Gloss black crocodile

Coccodrillo rosso lucido Gloss red crocodile

Laccato bianco
White lacquered