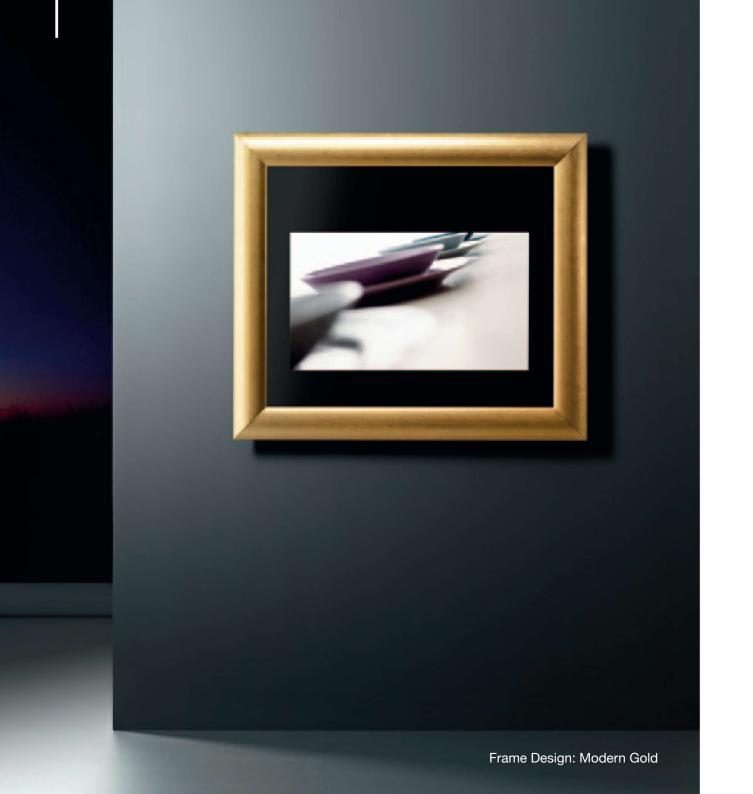

Laccato nero
Black lacquered

Oro moderno *Modern gold* 

Argento moderno Modern silver

La passione non si sceglie. Ci pervade e può essere solo condivisa con chi la vive con la stessa intensità. Chi sceglie i prodotti NEOD adotta uno stile di vita esclusivo ed il piacere di una visione ed un ascolto eccellenti.