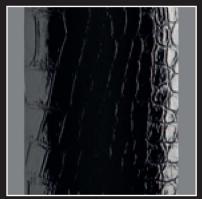

A wide selection of exclusive frames, providing refined and personalised creative solutions.

Coccodrillo nero lucido Gloss black crocodile

Coccodrillo rosso lucido Gloss red crocodile

Laccato bianco
White lacquered