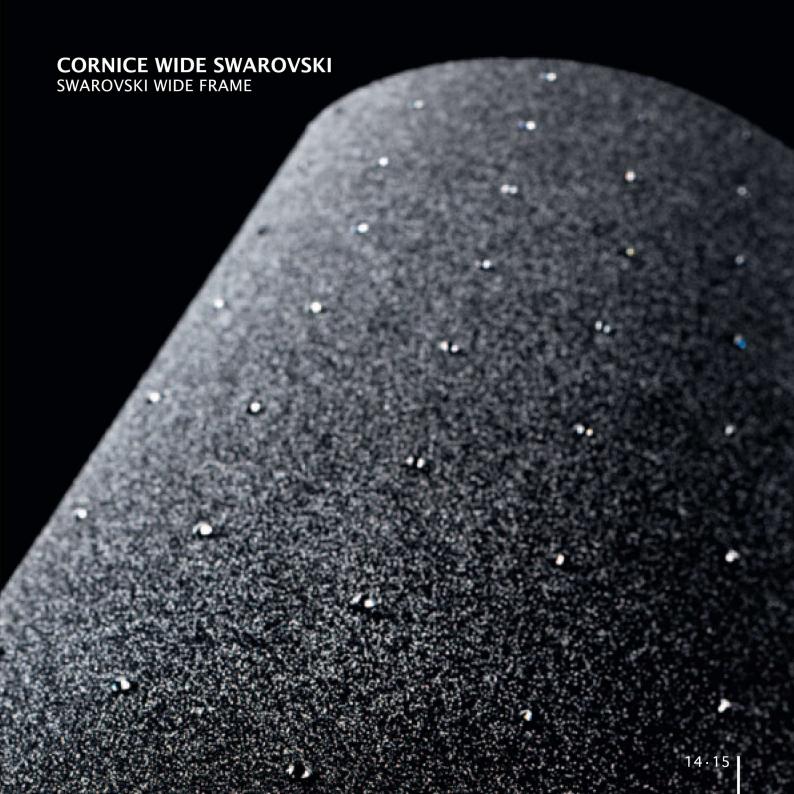

#### **BLACK REFLECTIVE GLASS**

Glass made from depositing metal oxide that guarantees great visual impact. When the television is turned off, the glass becomes a smooth black reflective glass panel.

Frame Design: Swarowski