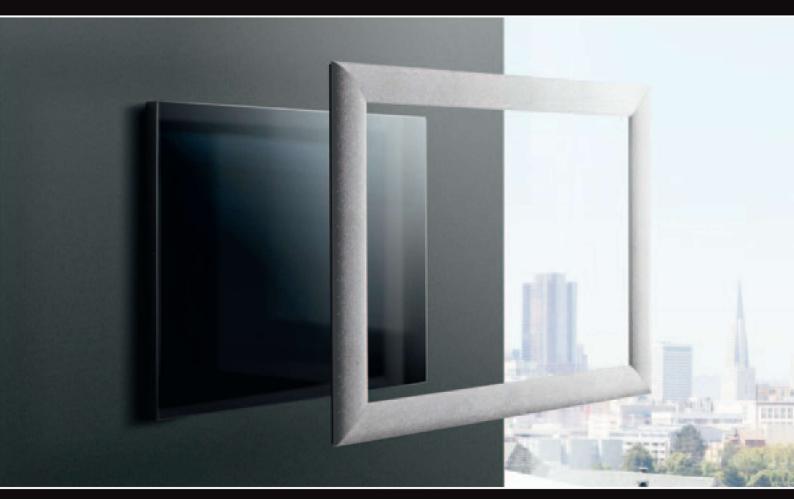

#### Introduction

Neod framed tv is a luxury product for discerning people who wish for their television to simply blend in with their interior design. The television section of this beautifully crafted piece of furniture is only visible when switched on, leaving nothing but an unobtrusive but beautiful black reflective glass surrounded by an exclusive frame finish of their choice hanging on their wall. Utilising loewe LCD TV technology the Neod frame TV produces superb image quality while benefiting from loewes well known reliability. With its stunning black reflective glass finish and its exclusive frame designs the Neod frame TV is the product for people who simply demand the best for their residence, office, yacht or executive jet.

Neod makes interchangeable frames and offers a choice of exclusive frame designs.