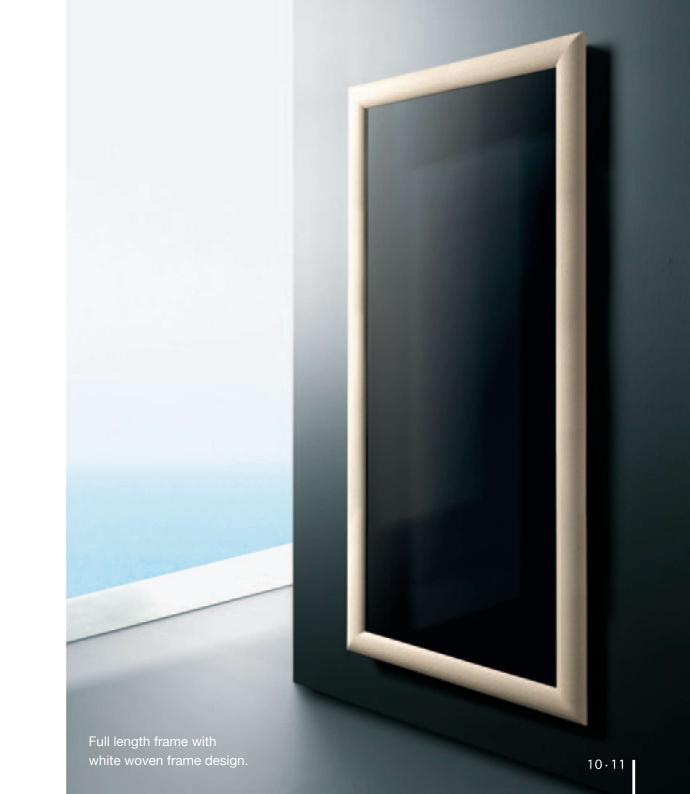

#### Introduction

Neod framed tv is a luxury product for discerning people who wish for their television to simply blend in with their interior design. The television section of this beautifully crafted piece of furniture is only visible when switched on, leaving nothing but an unobtrusive but beautiful black reflective glass surrounded by an exclusive frame finish of their choice hanging on their wall. Utilising loewe LCD TV technology the Neod frame TV produces superb image quality while benefiting from loewes well known reliability. With its stunning black reflective glass finish and its exclusive frame designs the Neod frame TV is the product for people who simply demand the best for their residence, office, yacht or executive jet.

Neod makes interchangeable frames and offers a choice of exclusive frame designs.

#### **BLACK REFLECTIVE GLASS**

Glass made from depositing metal oxide that guarantees great visual impact. When the television is turned off, the glass becomes a smooth black reflective glass panel.

Frame Design: Swarowski